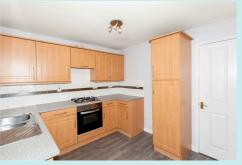

The modern kitchen comprises ample wall and base units and fitted oven hob and extractor, open plan lounge to the front, downstairs w.c. and two bedrooms and a bathroom upstairs.

This property is ideally located for commuting via the M1 motorway and close to local shops.