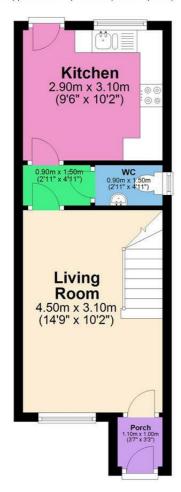

The modern kitchen comprises ample wall and base units and fitted oven hob and extractor, open plan lounge to the front, downstairs w.c. and two bedrooms and a bathroom upstairs.

This property is ideally located for commuting via the M1 motorway and close to local shops.

## 11 HAYCROFT GARDENS, CHESTERFIELD, \$43 3FE

**Ground Floor** 

Approx. 27.6 sq. metres (296.5 sq. feet)

**First Floor** 

Approx. 27.0 sq. metres (290.3 sq. feet)

Total area: approx. 54.5 sq. metres (586.8 sq. feet)