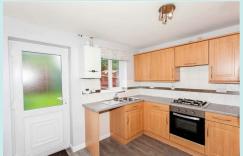

The modern kitchen comprises ample wall and base units and fitted oven hob and extractor, open plan lounge to the front, downstairs w.c. and two bedrooms and a bathroom upstairs.

This property is ideally located for commuting via the M1 motorway and close to local shops.