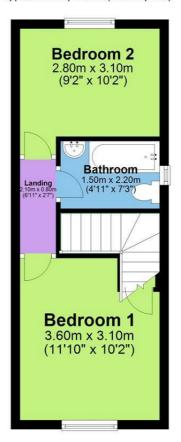

The modern kitchen comprises ample wall and base units and fitted oven hob and extractor, open plan lounge to the front, downstairs w.c. and two bedrooms and a bathroom upstairs.

This property is ideally located for commuting via the M1 motorway and close to local shops.

## 11 HAYCROFT GARDENS, CHESTERFIELD, \$43 3FE

**Ground Floor** 

Approx. 27.6 sq. metres (296.5 sq. feet)

**First Floor** 

Approx. 27.0 sq. metres (290.3 sq. feet)

Total area: approx. 54.5 sq. metres (586.8 sq. feet)