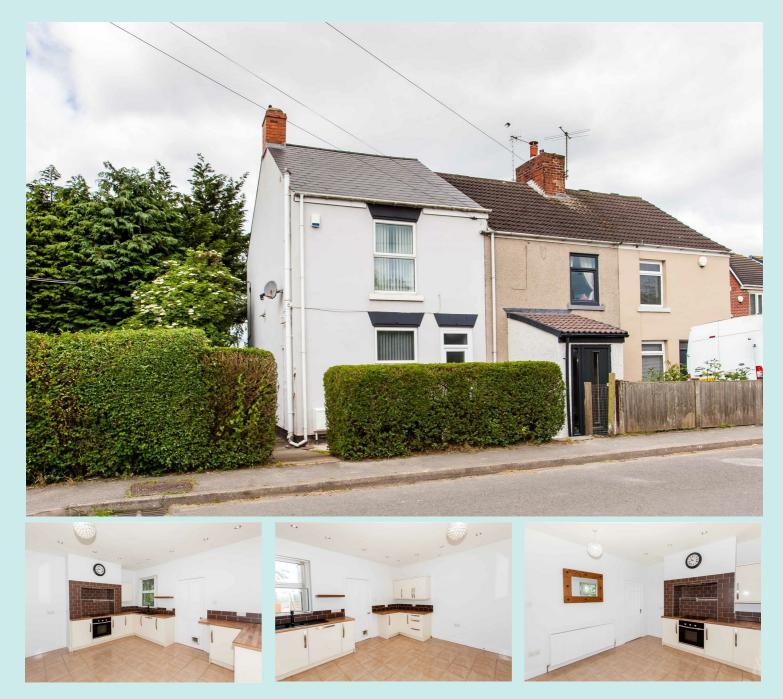

## 158 Manor Road Chesterfield, S43 1NW

## £750 PER MONTH

Two bedroom end town house benefiting from two ensuites off both bedrooms one with a shower the other with a bath.

Spacious dining kitchen to include oven hob extractor and a built in dishwasher separate utility room and downstairs toilet.

Lounge to the front of the property with electric fire.

Outside is a large lawn area overlooking open fields the outbuildings to the side will be taken down and the render is in the process of being repaired.

Outside benefits from an outside tap and outside electrics.