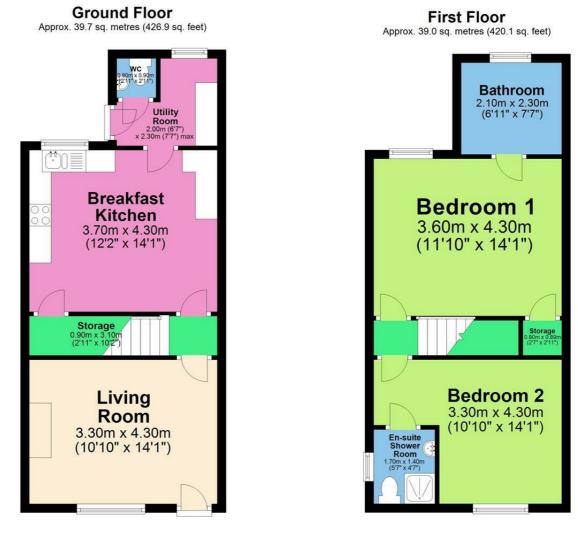

## £750 PER MONTH

Two bedroom end town house benefiting from two ensuites off both bedrooms one with a shower the other with a bath.

Spacious dining kitchen to include oven hob extractor and a built in dishwasher separate utility room and downstairs toilet.

## 158 MANOR ROAD, CHESTERFIELD, \$43 INW

Total area: approx. 78.7 sq. metres (847.0 sq. feet) 158 Manor Road